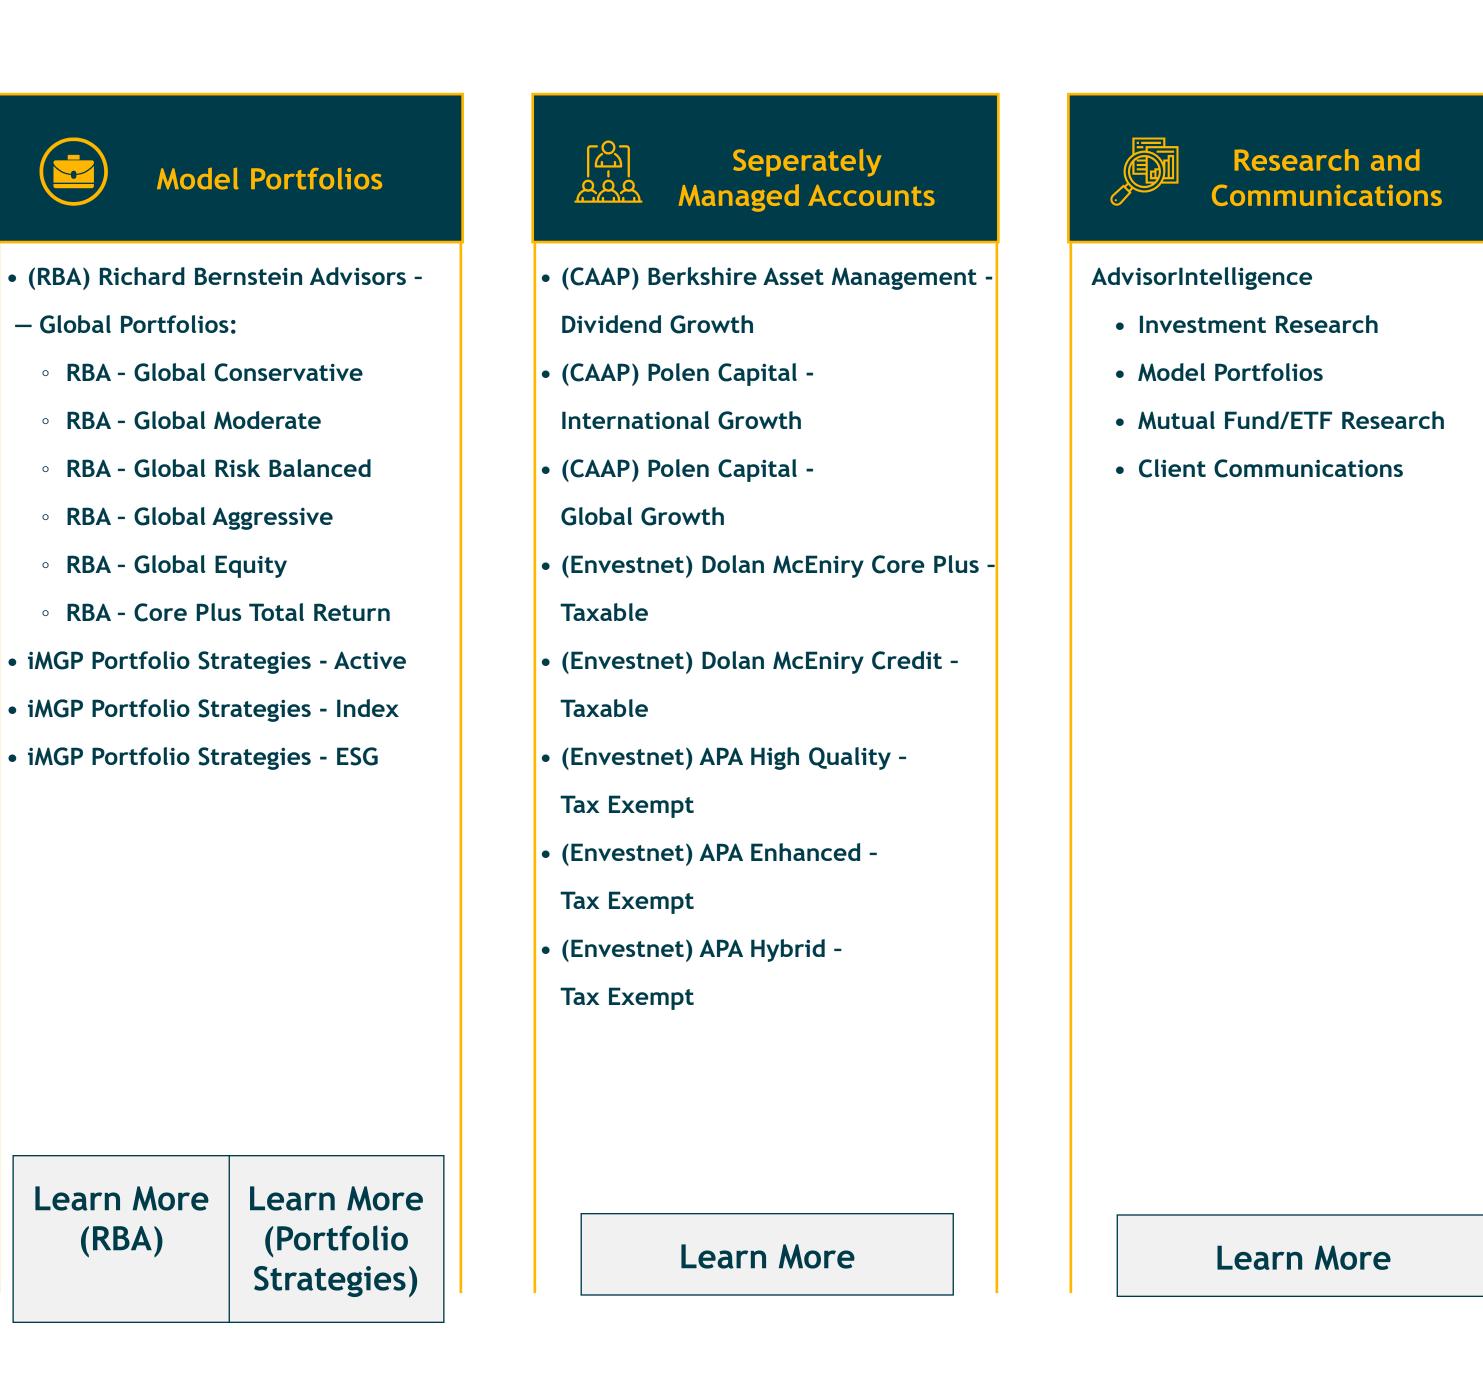

### iMGP Funds and ETFs

- (DBMF) iMGP DBi Managed Futures ETF
- (DBEH) iMGP DBi Equity Hedge ETF
- (IRBA) iMGP RBA Global Responsible **Allocation ETF**
- (MASFX) iMGP Alternative Strategies Fund
- (MAHIX) iMGP High Income Alternatives Fund
- (*IDMIX*) iMGP Dolan McEniry **Corporate Bond Fund**
- (MSEFX) iMGP Global Select Fund
- (MSILX) iMGP International Fund
- (POIVX) iMGP Oldfield International Value Fund
- (*PFSVX*) iMGP SBH Focused Small Value Fund

- (LOGIX) Scharf Fund
- (WRLDX) Scharf Global Opportunities Fund

• (POLIX) Polen Focus Growth Fund

• (PGIIX) Polen Global Growth Fund

iMGP Partner Funds

• (SLHIX) Sirios Long/Short Fund

Learn More

Learn More

All non-iMGP Mutual Funds, ETFs, Model Portfolios, and SMAs are those of a strategic partner. In some cases, a strategic partner can also act as an investment subadviser for a iMGP Mutual Fund or ETF.